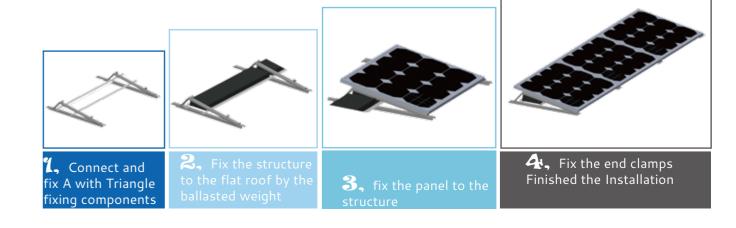

odule Angle: 5-25°
- Snow Load: 1,4KN/m2
- Material: AL 6005-T5 & Stainless Steel 304
- Max. Wind Speed: 30m/s
- Max. Roof Clearance: up to 65ft(22cm), customized available

Color: Natural

• Warranty: 12 years warranty; 25 years service life

### **Project Solution**

BOM List for a project with 3000W:

| ITEMS            | DESC.         | QTY.   |
|------------------|---------------|--------|
| Solar Panel      | 1640*992*40mm | 12pcs. |
| Support frame    |               | 12pcs. |
| Frame Splice     |               | 8pcs.  |
| Fixing Component | L=1935mm      | 18pcs. |
| MidClamp         | L=40mm        | 18pcs. |
| End Clamp        | L=40mm        | 12pcs. |
| Grounding Washer | L=40mm        | 18pcs. |
| Grounding Lug    | L=16mm        | брсѕ.  |

## **B**rief Installation Guide