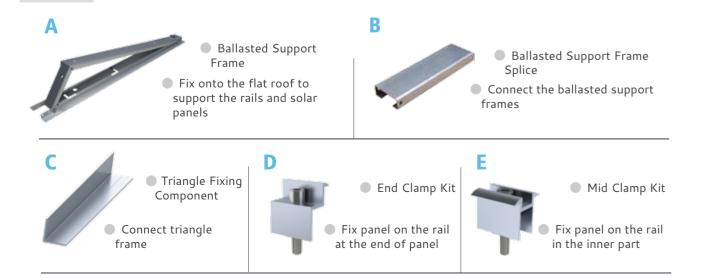

# FTP-6 Aluminum Flat Roof Mounting

TP-6 Aluminum Flat Roof Mounting can protect the roof without drilling holes. The entire system is high pre-assemble for fast installation and flat packed for convenient storage and transport.



## COMPONENTS PARTS



#### **B**rief Introduction

- Install Site: Flat roof
- Module Angle: 5-25°
- Snow Load: 1,4KN/m2
- Material: AL 6005-T5 & Stainless Steel 304
- Max. Wind Speed: 30m/s
- Max. Roof Clearance: up to 65ft(22cm), customized available

Color: Natural

• Warranty: 12 years warranty; 25 years service life

### **Project Solution**

BOM List for a project with 3000W:

| ITEMS            | DESC.         | QTY.   |
|------------------|---------------|--------|
| Solar Panel      | 1640*992*40mm | 12pcs. |
| Support frame    |               | 12pcs. |
| Frame Splice     |               | 8pcs.  |
| Fixing Component | L=1935mm      | 18pcs. |
| MidClamp         | L=40mm        | 18pcs. |
| End Clamp        | L=40mm        | 12pcs. |
| Grounding Washer | L=40mm        | 18pcs. |
| Grounding Lug    |