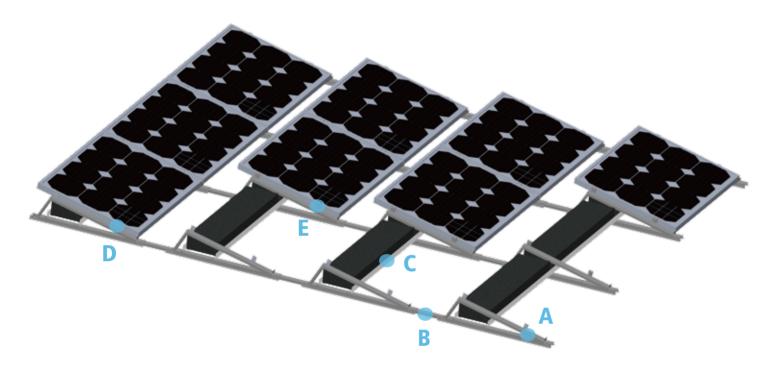

## COMPONENTS PARTS

#### **B**rief Introduction

- Install Site: Flat roof
- Module Angle: 5-25°
- Snow Load: 1,4KN/m2
- Material: AL 6005-T5 & Stainless Steel 304
- Max. Wind Speed: 30m/s
- Max. Roof Clearance: up to 65ft(22cm), customized available